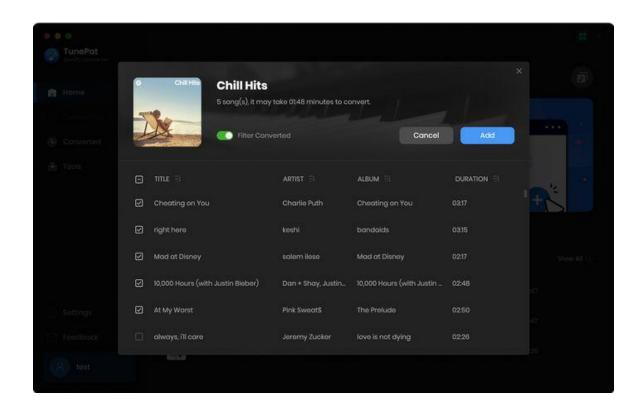

TunePat will automatically detect and load the songs for you. The songs on the current page will then be displayed in a pop-up window. You can manually choose the titles you want by ticking them off and then clicking the **Add** button to add them to the Home page, where they will wait for conversion.

\*Tips: To avoid having duplicate song files in the same location on your Mac, enable the **Filter**Converted option in this step. When activated, TunePat will identify existing tracks and gray them out, preventing you from selecting them in the current list.