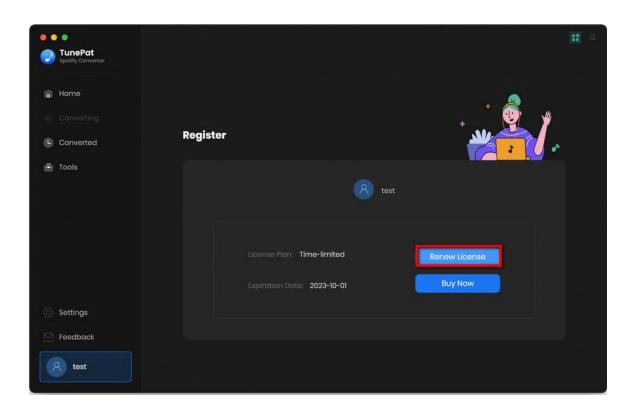

### Renew TunePat Spotify Converter for Mac

TunePat offers 1-Month, 12-Month, and lifetime licenses for users to meet different needs.

Monthly and annual subscriptions are auto-renewal models. If you no longer need to use the license key, please contact our customer service team (support@tunepat.com) to help you deal with it before the next deduction date. If your order was auto-renewed, you will receive a new registration code by email. However, T=the license key in your program will not be updated automatically, please refer to the following steps to update your license status manually.

Click the light blue account button at the bottom left and select the **Renew License** option. Copy and paste the new code into it, and click **Confirm** to update.