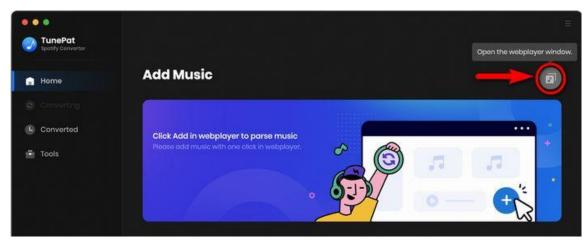

### Add Songs from Spotify (Web player)

Choose the **Spotify (Webplayer)** option, and you will see two pages: the main interface and the embedded Spotify web player within TunePat. If the web player doesn't appear automatically, you can access it by clicking the **Open the webplayer window**. button highlighted in red in the accompanying image.