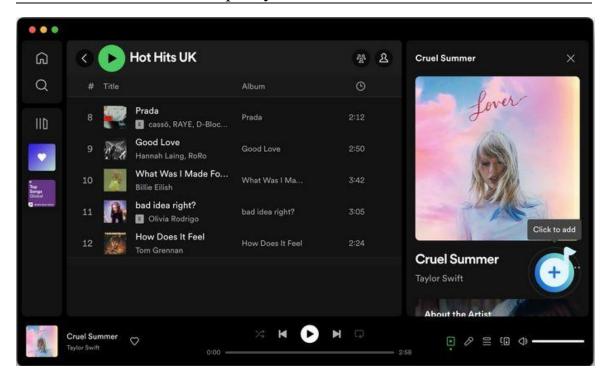

To convert songs, playlists, albums, or podcasts from Spotify, add them to TunePat. There are **3** methods you can use.

- 1. Open what you wish to convert on Spotify app and click on the blue Click to add button.
- You can directly drag and drop the desired content from the Spotify app onto the specified location on TunePat's home page.
- Copy and paste the content link into the blue box for analysis. The parsed content will appear in a popup window.

TunePat will automatically detect and load the songs for you. The songs on the current page will then be displayed in a pop-up window. You can manually choose the titles you want by ticking them off and then clicking the **Add** button to add them to the Home page, where they will wait for conversion.