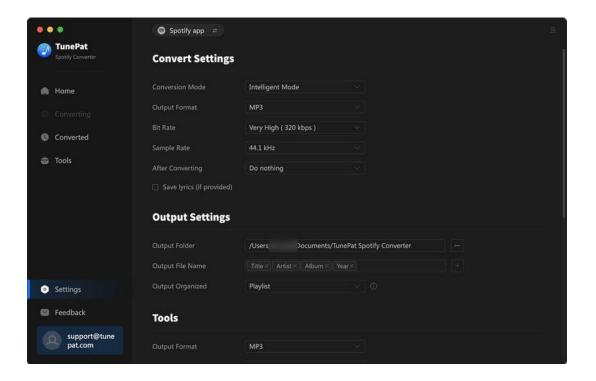

#### Finish the Output Settings

Locate the **Settings** option in the lower left corner of the menu bar and click on it. Here, you can customize a range of options to your preference, including the conversion mode (**Intelligent Mode, Spotify Record, YouTube Download**), output format (**Auto, MP3, AAC, FLAC, WAV, AIFF, ALAC**), bit rate, sample rate, output path, and the choice to enable automatic pop-up windows after conversion.

Furthermore, you have the flexibility to personalize the naming and organization of your Spotify music files according to your specific requirements, or you can select the language and program appearance according to your needs.

#### Tips:

- If you desire the converted music to maintain the same parameters as the source file, simply select **Auto** as the output format. In general, this mode also offers the fastest conversion speed.
- In the Settings interface, you can enable the Save lyrics (if provided) button to automatically recognize, download, and save the lyrics file of a Spotify song in LRC or TXT format. Note that this button is off by default.