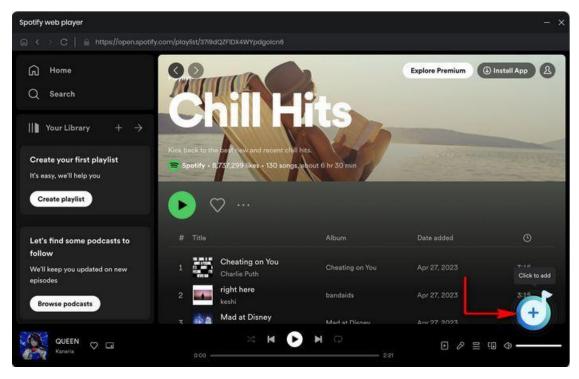

### Add Songs from Spotify (Web player)

Choose the **Spotify (Webplayer)** option, and you will see two pages: the main interface and the embedded Spotify web player within TunePat. If the web player doesn't appear automatically, you can access it by clicking the **Open the webplayer window**. button highlighted in red in the accompanying image.

Within the Spotify web player window, follow the on-screen instructions and click the **LOG IN** button to enter your Spotify account details. TunePat supports Free and Premium accounts, giving you seamless access to Spotify's vast content after a successful login.

Now open what you wish to convert on the Spotify web player window, and select the **Click to add** button. TunePat will automatically detect and load the songs for you. The songs on the current page will then be displayed in a pop-up window. Manually choose the titles you want by ticking them off and then clicking the **Add** button.