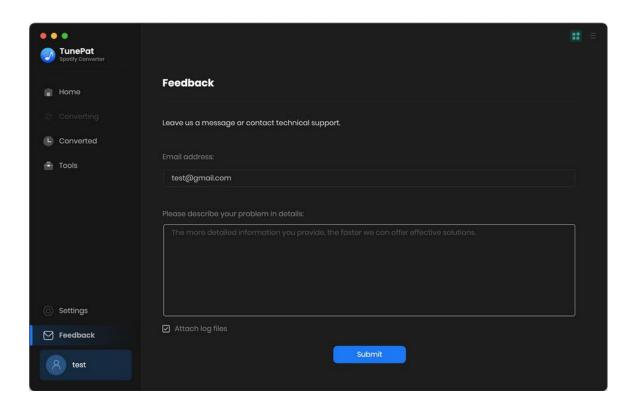

#### Feedback

There is a **Feedback** option located at the bottom of the left menu bar, which serves as a direct means of communication for any inquiries related to TunePat purchases, usage, or after-sales support.

If your program is already registered, the email address displayed on this page will automatically reflect the associated email address linked to your license key. It is strongly advised not to modify this email address, as it assists us in swiftly locating your order information when necessary.

When reaching out to us regarding a conversion problem or any other issue, kindly provide a detailed description of the encountered problem. Additionally, for conversion-related problems, ensure that you furnish the following information in your communication:

- 1. Detailed specifications of your computer system.
- 2. The chosen output format for the conversion process.
- 3. Information on whether the problem is specific to particular audio files or affects all files.
- 4. Please make sure to check the **Attach log file** button below, which is usually preselected by default. This log file is crucial in aiding our investigation and support process.