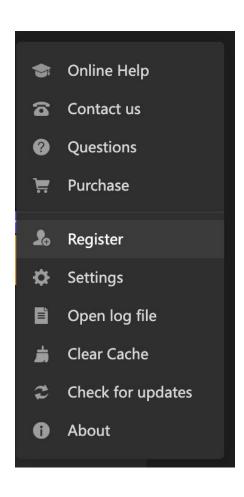

## Menu

After clicking the **Menu** button = on the upper right corner of the interface, you'll see the dropdown list as the following picture. Here you can visit the FAQ center of TunePat, check for update when a new version is available, clear cache and relaunch the program, and etc.