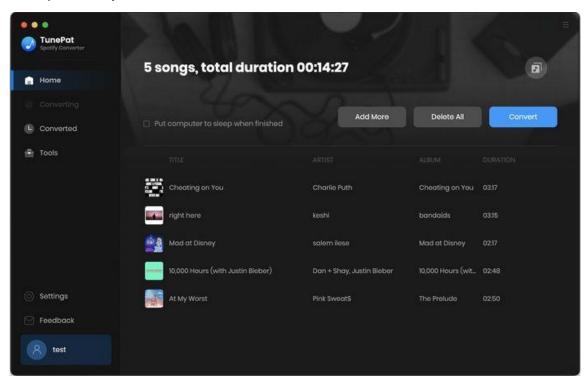

### **Download Spotify Songs to Mac**

Next, you will see the interface as shown in the figure below, and you have the following three options to choose from.

Add More button: Continue choosing songs from other playlists or albums.

Delete All button: Clear the current list with a single click.

Convert button: Initiate the conversion process for all songs listed on the current page.

Click on the **Convert** option and TunePat Spotify Converter starts converting the Spotify songs to the output format you chose.

\*Tips: If you have a lot of songs to convert but need to go out or rest, you can tick off the Put computer to sleep when finished button in the page above.

After the conversion, you can access the **Converted** module to locate the successfully converted Spotify music tracks. You can select the converted Spotify songs and transfer them to iTunes or other portable devices you like.