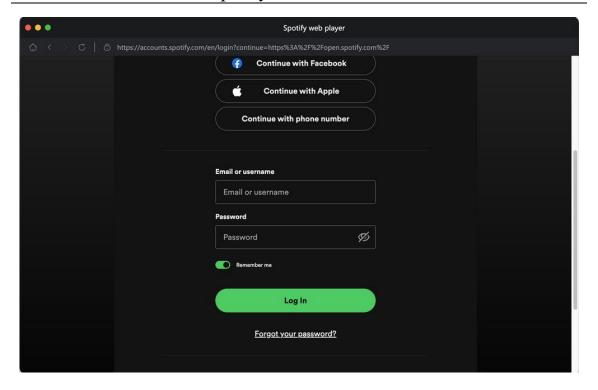

Within the Spotify web player window, follow the on-screen instructions and click the **LOG IN** button to enter your Spotify account details. TunePat supports Free and Premium accounts, giving you seamless access to Spotify's vast content after a successful login.