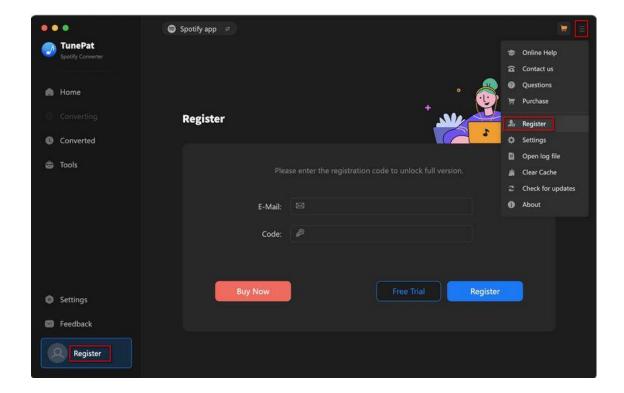

### Register TunePat Spotify Converter for Mac

Step 1: Launch TunePat Spotify Converter from your Mac and click the **Menu** button on the bottom right corner, then select **Register** tab in the drop-down list. Or you can directly click on the **Register** option on your left-hand toolbar.

- Step 2: Please fill the blanks with your Registration Email and Code, and then click Register button.
- Step 3: Once the Registration process completed, there will be a pop-up dialogue saying "You have successfully registered the program. Thank you for your support!", and tell you when your license will expire.