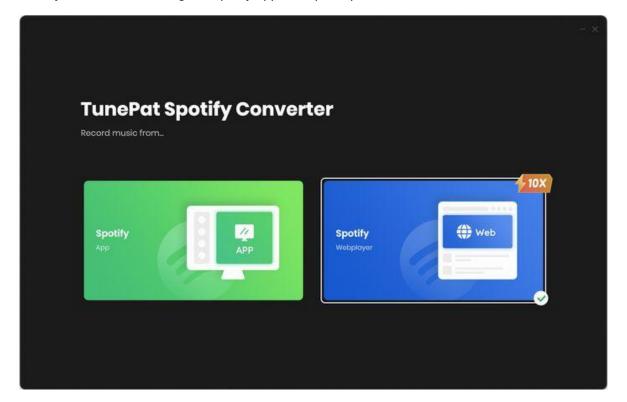

#### Main Interface

After launching TunePat Spotify Converter for Mac, you will see the main interface: **App and Webplayer**. The former gets the **best sound quality** at **1X** speed, while the latter gets the song directly without downloading the Spotify app and spins up to **10X** faster.

### Add Songs from Spotify (App)

On the start-up interface, you'll find two conversion modes. Click on the **Spotify (App)** button, and the Spotify app will open simultaneously. Please ensure you install the Spotify app on your computer for this mode to work. If you don't have the Spotify program installed, you won't be able to use this conversion mode.

### Add Songs from Spotify (Web player)

Choose the **Spotify (Webplayer)** option, and you will see two pages: the main interface and the embedded Spotify web player within TunePat. If the web player doesn't appear automatically, you can access it by clicking the **Open the webplayer window**. button highlighted in red in the accompanying image.