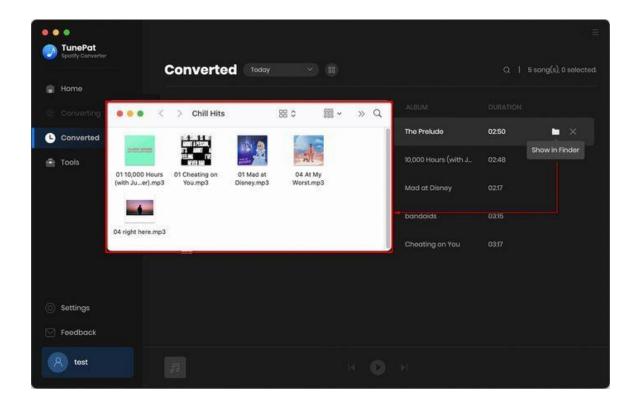

\*Tips: If you have a lot of songs to convert but need to go out or rest, you can tick off the Put computer to sleep when finished button in the page above.

After the conversion, you can access the **Converted** module to locate the successfully converted Spotify music tracks. You can select the converted Spotify songs and transfer them to iTunes or other portable devices you like.

The converted Spotify files are now saved in commonly used formats such as MP3. You can enjoy your Spotify downloads on the popular players on your Mac, like QuickTime Player, VLC Media Player, and IINA. Enjoy your songs and podcasts now!