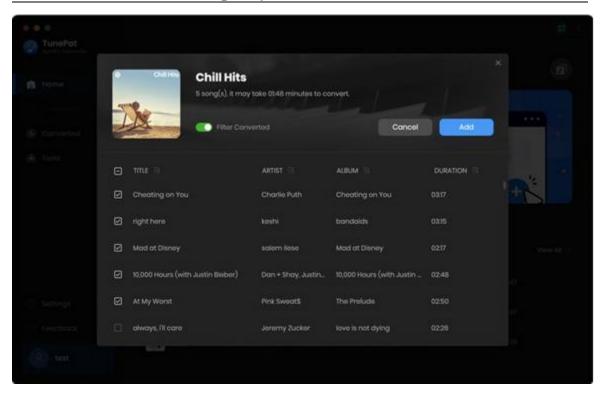

TunePat will automatically detect and load the songs for you. The songs on the current page will then be displayed in a pop-up window. You can manually choose the titles you want by ticking them off and then clicking the **Add** button to add them to the Home page, where they will wait for conversion.

\*Tips: To avoid having duplicate song files in the same location on your Mac, enable the **Filter**Converted option in this step. When activated, TunePat will identify existing tracks and gray them out, preventing you from selecting them in the current list.

Now open what you wish to convert on the Spotify web player window, and select the **Click to add** button. TunePat will automatically detect and load the songs for you. The songs on the current page will then be displayed in a pop-up window. Manually choose the titles you want by ticking them off and then clicking the **Add** button.

\*Tips: To avoid having duplicate song files in the same location on your Mac, enable the Filter Converted option in this step. When activated, TunePat will identify existing tracks and gray them out, preventing you from selecting them in the current list.