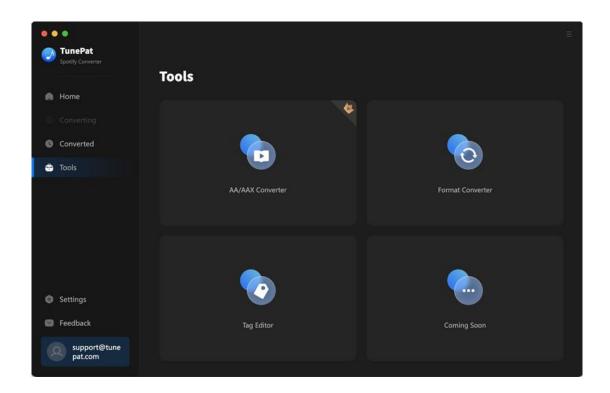

#### **Tools**

In addition to converting Spotify Music to standard formats, the remarkable TunePat Spotify Converter for Mac offers a range of useful tools. You can access the **Tools** option from the left toolbar. Upon clicking, you will find 3 sections: **AA/AAX Converter, Format Converter** and **Tag Editor**.